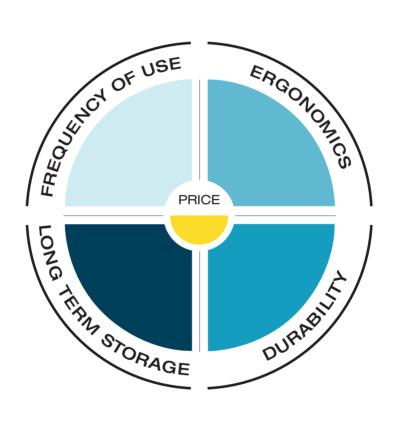

### **CRYORACK SELECTION GUIDE**

The TENAK Usability Chart is a unique tool, designed to make it easy for you to choose which TENAK product will best suit your needs.

The Usability Chart is a comparison across the TENAK product range and is not a comparison of competing products. This is our recommendation on how we see our racks used.

The scale is from low to high. Empty means low, filled means high.

#### Frequency of use

This indicates how suitable the rack is for frequent use. It is our recommendation in regards to the use of the rack.

#### Long term storage

This is our recommendation on how we see the rack used in the best way in relation to price and durability.

### **Ergonomics**

Describes in what extent the ergonomic has been integrated in the design.

#### Durability

Describes how tough, strong and solid the product is.